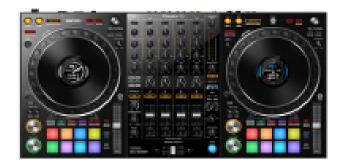

## **SET UP 2**

- 1 X Pioneer Rev 7 Controller (preferred) OR
- 1 X Pioneer DDJ 1000SRT DJ Controller

**Pioneer Rev 7 Controller** 

Pioneer DDJ 1000SRT Controller