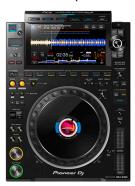

## **SET UP 1 (Preferred)**

- 1 x Pioneer DJM-S11 OR Pioneer DJM-S9 mixer
- 2 x Pioneer CDJ 3000 (linked together with ethernet cable)

Pioneer CDJ 3000

Pioneer DJM-S11

Pioneer CDJ 3000