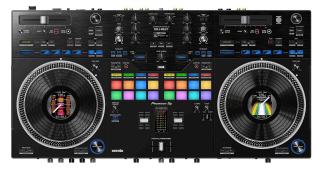

## **SET UP 2**

- 1 X Pioneer Rev 7 Controller (preferred) OR
- 1 X Pioneer DDJ 1000SRT DJ Controller

**Pioneer Rev 7 Controller** 

Pioneer DDJ 1000SRT Controller