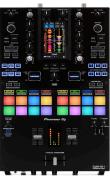

## **SET UP 1 (Preferred)**

- 1 x Pioneer DJM-S11 OR Pioneer DJM-S9 mixer
- 2 x Pioneer CDJ 3000 (linked together with ethernet cable)

Pioneer CDJ 3000

Pioneer DJM-S11

Pioneer CDJ 3000