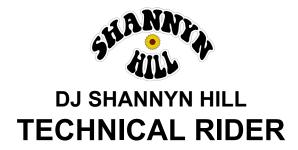

## **SET UP 1 (Preferred)**

- 1 x Pioneer DJM-S11 OR Pioneer DJM-S9 mixer
- 2 x Pioneer CDJ 3000 (linked together with ethernet cable)

Pioneer CDJ 3000

Pioneer DJM-S11

Pioneer CDJ 3000